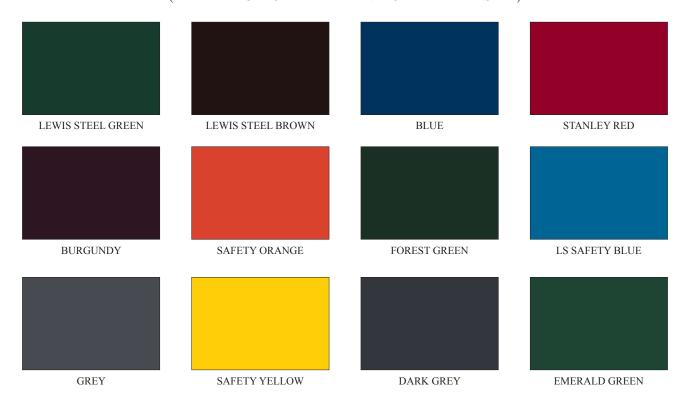

### STANDARD COLORS FOR REFUSE CONTAINERS

(LEAD AND CHROME FREE—ENVIRONMENTALLY SAFE)

- Lewis Steel High Gloss Black and White are also standard colors.
- These samples approximate (as closely as possible) the actual paint color.